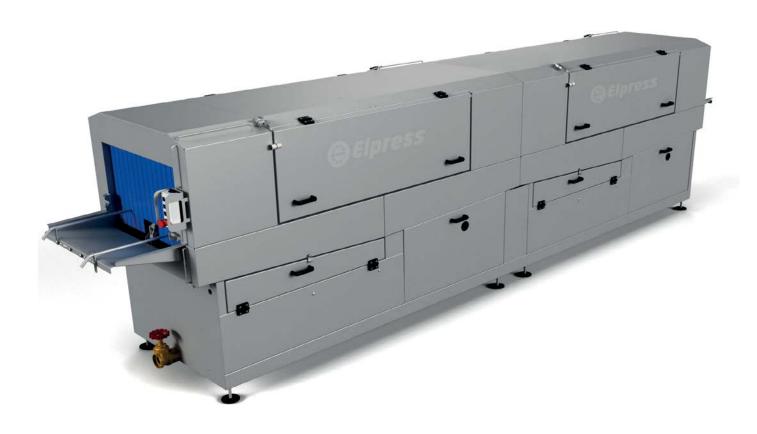

## Crate washer

EKW-5000

## Overview

- Suitable for crates with maximum dimensions of 600 x 400 mm (based on E-crates).
- The capacity of this unit is a maximum of 800 crates per hour with a staying time of 45 seconds.
- The crates are passed through the unit with a track width of 400 or 600 mm.
- The maximum crate height is 300 mm.

## **Versions:**

- EKW-5000
   Pre-wash, main wash
   & rinse zone
   Article number:
   83101650
- ► EKW-5000 + EAB-2-ST Pre-wash, main wash, rinse & blow-off zone Article number: 83101651