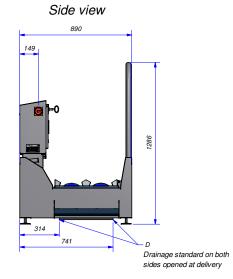

## Top view

Front view

| Connection va     | alues              |                                      |  |  |  |  |
|-------------------|--------------------|--------------------------------------|--|--|--|--|
| Α                 | Water in           | 3/4" BSP Male                        |  |  |  |  |
| D                 | Drainage           | Ø40 mm                               |  |  |  |  |
| F                 | Chemical in        |                                      |  |  |  |  |
| X                 | Electrics          | 400 V / 50 Hz (3 ph + E + 0)         |  |  |  |  |
|                   | Totel power        | 1 kW                                 |  |  |  |  |
|                   | Security           | 16 A                                 |  |  |  |  |
|                   | Simultaneous value | 100 %                                |  |  |  |  |
|                   | Connection         | CEE-shape electrical outlet (5-pole) |  |  |  |  |
| Transport details |                    |                                      |  |  |  |  |
|                   | Packing method     | Wooden pallet with wooden frame      |  |  |  |  |
|                   | Packed dimensions  |                                      |  |  |  |  |
|                   | Packed weight      | 260 kg                               |  |  |  |  |
|                   | Weight             | 185 kg                               |  |  |  |  |