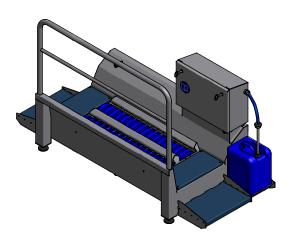

The displayed jerrycan is not part of standard delivery

| Lay out DZW-1000-R |                                                                        |                                                                                                                                               |           | Customer   |        |  |
|--------------------|------------------------------------------------------------------------|-----------------------------------------------------------------------------------------------------------------------------------------------|-----------|------------|--------|--|
| Article no.        | Drawing no.                                                            |                                                                                                                                               | Drawen by |            |        |  |
| 83202200           | 1303004014                                                             |                                                                                                                                               | EvdH      |            |        |  |
|                    | Handelstraat 21<br>NL - 5831 AV Boxmeer                                | Projection                                                                                                                                    |           | Date       | Rev.   |  |
| 😸 Elpres           | The Netherlands<br>tel. : +31 (0)485 516969<br>fax.: +31 (0)485 514022 | \$-\$                                                                                                                                         |           | 17-10-2013 |        |  |
| Cleaning Syst      | www.elpress.com                                                        | THIS DRAWING IS PROPERTY OF ELPRESS BV. IT IS<br>A CONFIDENTIAL DOCUMENT AND MAY NOT COPIED, USED<br>OR PUBLISHED WITHOUT WRITTEN PERMISSION. |           |            | , USED |  |