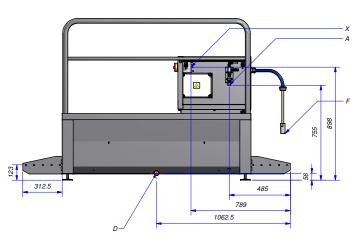

## Top view

Front view

| Connection va     | alues              |                                      |  |  |  |  |
|-------------------|--------------------|--------------------------------------|--|--|--|--|
| Α                 | Water in           | 3/4" BSP Male                        |  |  |  |  |
| D                 | Drainage           | Ø40 mm                               |  |  |  |  |
| F                 | Chemical in        |                                      |  |  |  |  |
| X                 | Electrics          | 400 V / 50 Hz (3 ph + E + 0)         |  |  |  |  |
|                   | Totel power        | 1 kW                                 |  |  |  |  |
|                   | Security           | 16 A                                 |  |  |  |  |
|                   | Simultaneous value | 100 %                                |  |  |  |  |
|                   | Connection         | CEE-shape electrical outlet (5-pole) |  |  |  |  |
| Transport details |                    |                                      |  |  |  |  |
|                   | Packing method     | Wooden pallet with wooden frame      |  |  |  |  |
|                   | Packed dimensions  |                                      |  |  |  |  |
|                   | Packed weight      | 260 kg                               |  |  |  |  |
|                   | Weight             | 185 kg                               |  |  |  |  |