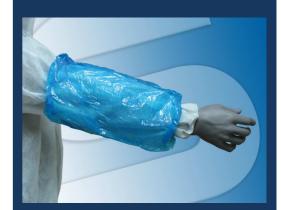

Quality polyethylene oversleeves elasticated at both ends.

Manufactured in accordance with:

- European PPE directive 89/686/EEC. Category I.
- Under certificates ISO 1872-2:2007 and ISO 14001:2004

One size fits all.

## Dimensions:

- Width when flat: 22 cm.
- Width all around: 44 cm.
- Overall length: 44 cm.

Colour: White - Blue

Material: Polyethylene

## Indications:

Intended to be used for low risk applications. Widely used in the food industry but also in paint works, garden, veterinary, electronics and ensembled chains.